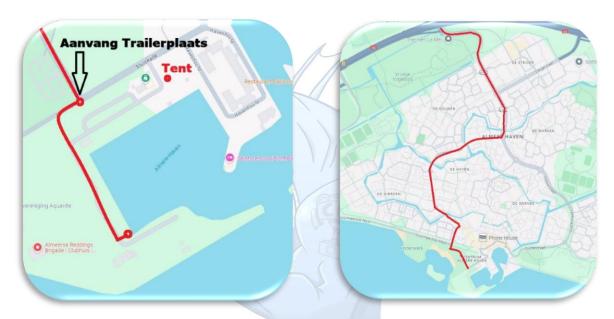

Dear Teamcaptain, 07-09-2024

Hereby we send you the instructions for the arrival at the trailer ramp/marina.

For all participants the start at the trailer ramp is from 6:00.

Address: Sluiskade Jachthaven Almere Haven.

Trailering the boat before 6:00 is not allowed!

All participants must approach the trailer ramp from the Strandweg indicated in the drawing.

At the start of the trailer ramp, check-in starts at 6:00 am. You will be welcomed at the marina with a cup of coffee and a biscuit.