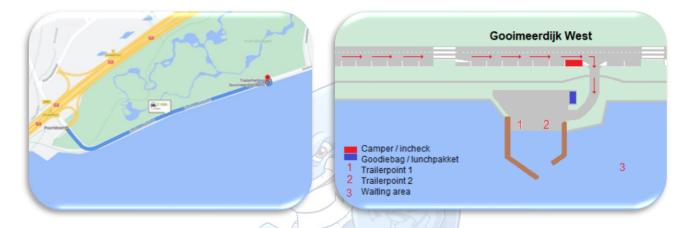

We hereby send you the instructions for the arrival at the trailer ramp.

For all participants, the start at the trailer ramp is at 6:00 AM.

Address: Gooimeerdijk West Almere.

Trailing the boat before 6:00 am is not allowed!

All participants must approach the trailer ramp from the exit A6 as indicated in the drawing.

Check-in starts at 6:00 am at the top of the dike at the entrance of the trailer ramp. You will be welcomed at the dike with a cup of coffee and a cookie.

Toilets have also been placed at the slipway for urgent needs.

Afterwards you will be escorted to the ramp where a quick boat check will take place and you will receive the following items. Goodie bag, Packed lunches, Life jackets, Measuring board.

You then trailer the boat, park your combination and wait in your boat in the waiting area.

When all boats are trailered, we will leave at 8:30 am before the start of the event.

This is of course accompanied by two of our control boats.